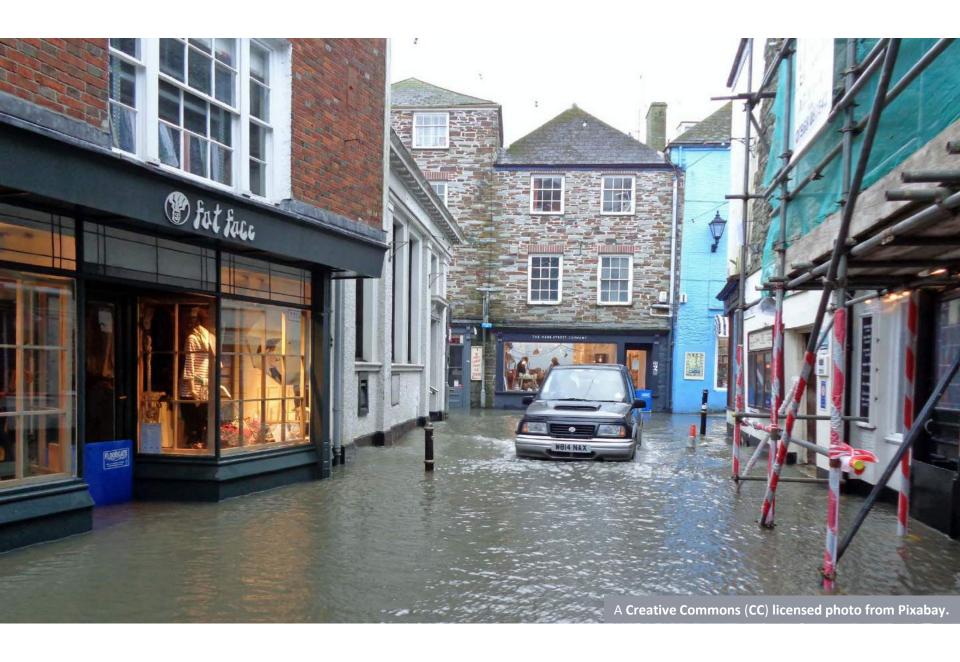

## Climate Ready Places

Creating strong and healthy places to live, work and play

## Understanding different environments

The Adaptation Scotland programme is funded by the Scottish Government and delivered by sustainability charity Sniffer.