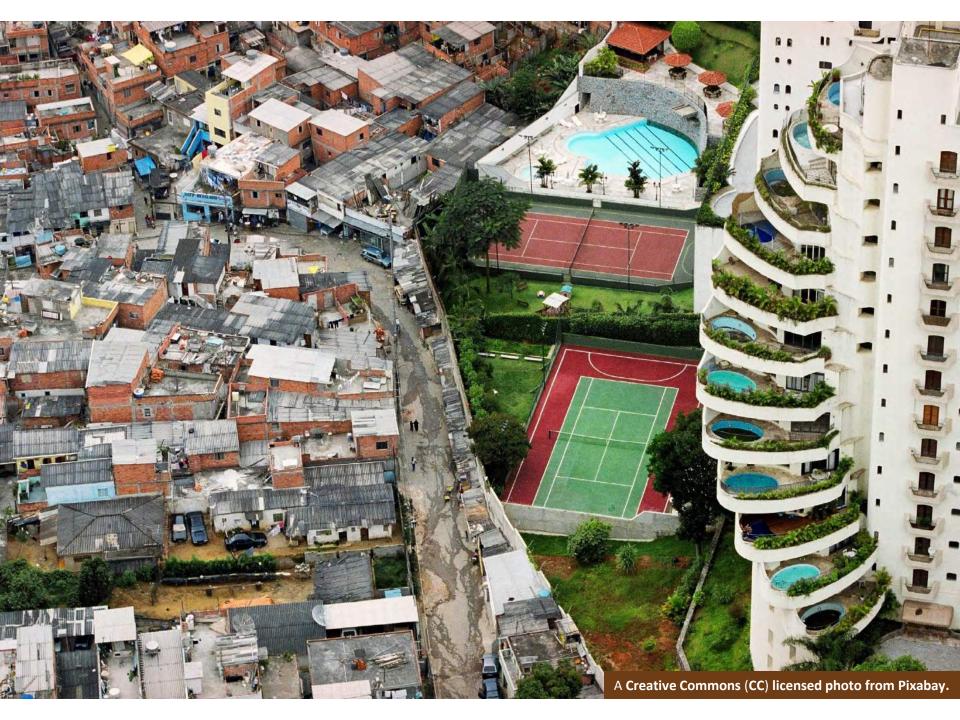

## Understanding different environments

The Adaptation Scotland programme is funded by the Scottish Government and delivered by sustainability charity Sniffer.